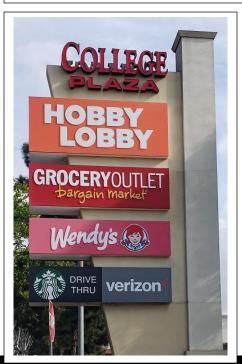

- Exterior Building & Monument Signage Available
- Located in the College Plaza Shopping Center.
   Neighboring business' include Hobby Lobby,
   Starbucks, Grocery Outlet, Wendy's, El Pollo Loco,
   and other Retailers.
- Excellent Freeway Access via College Blvd. and Plaza Drive off the 78 Freeway.