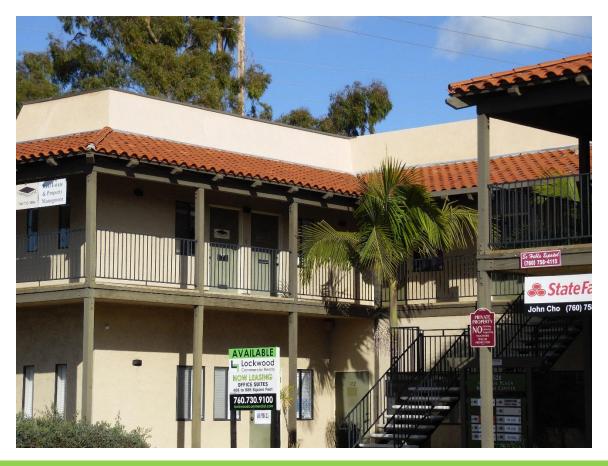

# COLLEGE PLAZA PROFESSIONAL BUILDING

#### 3520 College Blvd., Oceanside, CA 92056

- 9,822 SF Two-story Walk-up Office Building
- Suites Available from 425 to 2,305 Square Feet
- Operable Windows in all Suites with Heating & Air conditioning
- 4 Restrooms; 2 on each Floor
- Lease Rates from \$2.00 to \$2.25 per SF gross, plus Electric & Janitorial

- Exterior Building & Monument Signage Available
- Located in the College Plaza Shopping Center.
   Neighboring business' include Hobby Lobby,
   Starbucks, Grocery Outlet, Wendy's, El Pollo Loco,
   and other Retailers.
- Excellent Freeway Access via College Blvd. and Plaza Drive off the 78 Freeway.