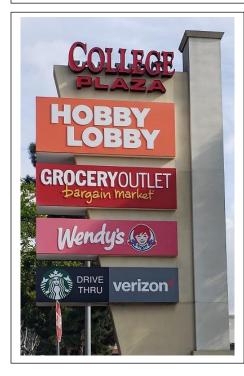

- Exterior Building & Monument Signage Available
- Located in the College Plaza Shopping Center. Neighboring business' include Hobby Lobby, Starbucks, Grocery Outlet, Wendy's, El Pollo Loco, and other Retailers.
- Excellent Freeway Access via College Blvd. and Plaza Drive off the 78 Freeway.