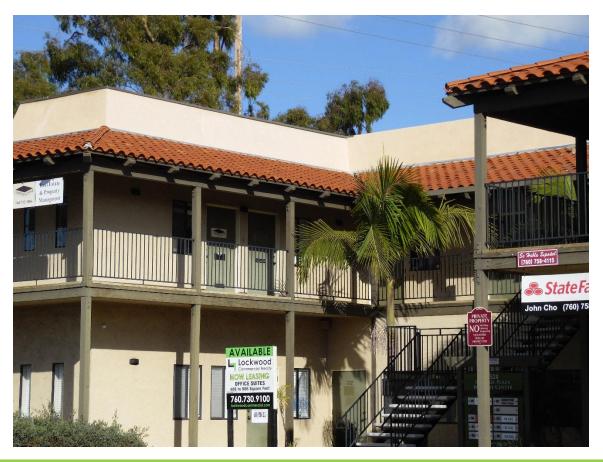

# NOW LEASING

### COLLEGE PLAZA PROFESSIONAL BUILDING

### 3520 College Blvd., Oceanside, CA 92056

- 8,617 SF Two-story Walk-up Office Building
- Suites Available from 425 to 2,305 Square Feet
- Operable Windows in all Suites with Heating & Air conditioning
- 4 Restrooms; 2 on each Floor
- Lease Rates from \$2.00 to \$2.25 per SF gross, plus Electric & Janitorial

- Exterior Building & Monument Signage Available
- Located in the College Plaza Shopping Center. Neighboring business' include Hobby Lobby, Starbucks, Grocery Outlet, Wendy's, El Pollo Loco, and other Retailers.
- Excellent Freeway Access via College Blvd. and Plaza Drive off the 78 Freeway.

#### Lockwood Commercial Realty

Charles Currey, SIOR #00658596 760.730.9100 x 301 chuck@lockwoodcommercial.com