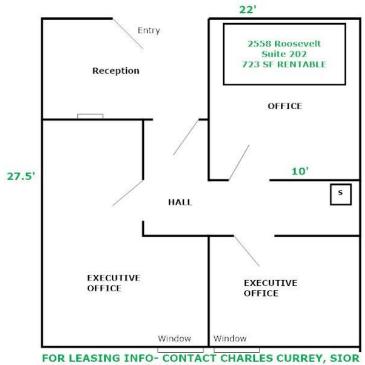

723 Sq. Ft. Rentable

Two Window Offices with inner office Reception and Sink area

Access to Common Area Conference Room, Kitchen and Restrooms

Great Views

Ample Covered Parking

Second Floor Suite with Elevator

## 2558 Roosevelt Street, #202 Carlsbad, CA 92008

FOR LEASING INFO- CONTACT CHARLES CURREY, SIOR LOCKWOOD COMMERCIAL REALTY INC. 760-730-9100

www.lockwoodcommercial.com

Charles Currey, SIOR 760.730.9100 x 301 <u>chuck@lockwoodcommercial.com</u> #00658596