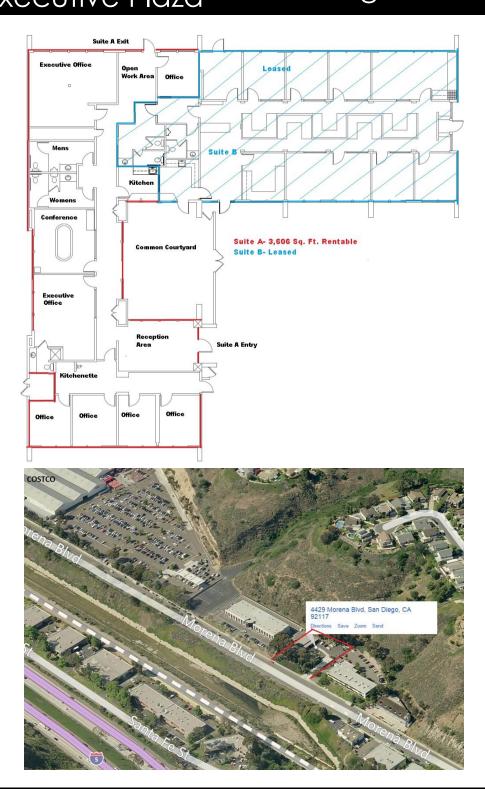

## 4429 Morena Blvd. Suite A San Diego, CA 92117

- 3,606 sq. ft. Available (Suite A)
- Two Large Executive Offices, Beautiful Reception Area, 5 Private Offices, Conference Room and Open Work Areas
- Large Outdoor Courtyard Area
- Monument Signage on Morena Blvd.
- 2 Restrooms and Kitchen Area
- Recently Remodeled with High Level Finish on All Interior Areas
- 11 Reserved Parking Spaces Plus Visitor Parking
- Gated Parking Entry for After Hours Security
- Sublease Term Through March 28, 2022
- Lease Rate \$6,695 w/ annual increases + electric & janitorial

## 4429 Morena Blvd. Suite A San Diego, CA 92117

Charles Currey, SIOR 760.730.9100 x 301 chuck@lockwoodcommercial.com #00658596