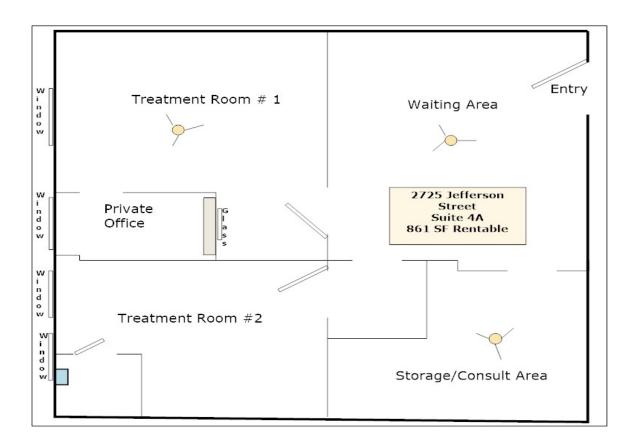

## **Jefferson Village Square** 2725 Jefferson St. Carlsbad, CA 92008

| Suite<br># | Rentable<br>Area | Cost Per<br>Square Foot | Amenities                                                                                                        |
|------------|------------------|-------------------------|------------------------------------------------------------------------------------------------------------------|
| 4B         | 861              | \$2.55                  | Former chiropractic office with waiting area, 2 treatment rooms, storage/consult room, and 4 operable windows.   |
| 6-101      | 376              | \$3.00                  | Executive Suites area rate includes water, trash, electric and wireless internet.                                |
| 6-102      | 351              | \$3.27                  | Former LCSW office with 2 rooms, rate includes electric, trash and internet.                                     |
| 6-104      | 210              | \$3.92                  | Executive Suites area, single room office with sink. Rate includes water, trash, electric and wireless internet. |
| 5          | 451              | \$2.25                  | Open plan office                                                                                                 |