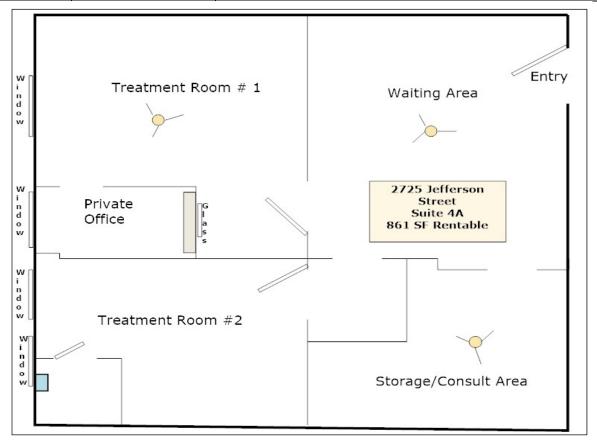

## **Jefferson Village Square** 2725 Jefferson St. Carlsbad, CA 92008

| Suite | Rentable | Cost Per    | Amenities                                                                                                      |
|-------|----------|-------------|----------------------------------------------------------------------------------------------------------------|
| #     | Area     | Square Foot |                                                                                                                |
| 4A    | 861      | \$2.55      | Former chiropractic office with waiting area, 2 treatment rooms, storage/consult room, and 4 operable windows. |
| 6-101 | 376      | \$3.00      | Executive Suites area rate includes electric and wireless internet.                                            |
| 6-104 | 210      | \$3.75      | Executive Suites area, single room office with sink. Rate includes electric and wireless internet.             |
| 15B   | 391      | \$2.25      | 2 Room Office                                                                                                  |
| 5     | 451      | \$2.25      | 1 Open Plan                                                                                                    |